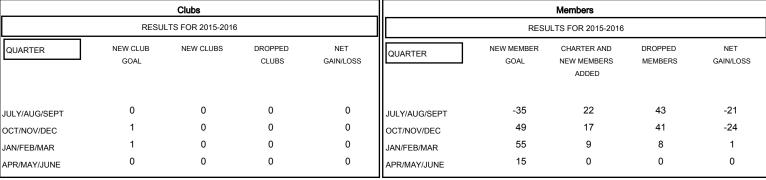

## MONTHLY MEMBERSHIP PROGRESS REPORT

### District 22 B

Results as of: 1/31/2016

# GMT: ED LECIUS LOCATION MARYLAND GMT CA 1



### GOALS AND ACTUAL NEW CLUBS CUMULATIVE



#### GOALS AND ACTUAL MEMBERS CUMULATIVE



| DROPPED CLUBS: 0  DROPPED MEMBERS |         | 19 CLUBS OF 47 ADDED 1 OR MORE<br>NEW MEMBERS | GENDER DISTRIBU<br>MALE<br>FEMALE | TION<br>970 (76.20%)<br>303 (23.80%) |     |
|-----------------------------------|---------|-----------------------------------------------|-----------------------------------|--------------------------------------|-----|
| DECEASED                          | 16<br>0 | CLICK HERE FOR HEALTH ASSESSMENT DATA         | FAMILY UNIT MEMBERS               |                                      | 135 |
| CLUB CANCELLED OTHER              | 76      |                                               | HEAD OF HOUSEHOLD                 |                                      | 67  |
|