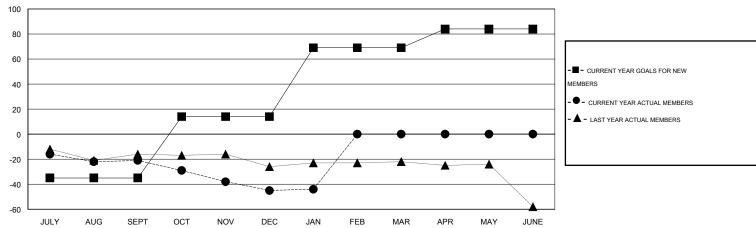

#### GOALS AND ACTUAL MEMBERS CUMULATIVE

| DROPPED CLUBS: 0  DROPPED MEMBERS |         | 19 CLUBS OF 47 ADDED 1 OR MORE<br>NEW MEMBERS | GENDER DISTRIBU<br>MALE<br>FEMALE | TION<br>970 (76.20%)<br>303 (23.80%) |     |
|-----------------------------------|---------|-----------------------------------------------|-----------------------------------|--------------------------------------|-----|
| DECEASED                          | 16<br>0 | CLICK HERE FOR HEALTH ASSESSMENT DATA         | FAMILY UNIT MEMBERS               |                                      | 135 |
| CLUB CANCELLED OTHER              | 76      |                                               | HEAD OF HOUSEHOLD                 |                                      | 67  |
| TOTAL                             | 92      |                                               | NON-HEAD OF HOUSEHOLD             |                                      | 68  |